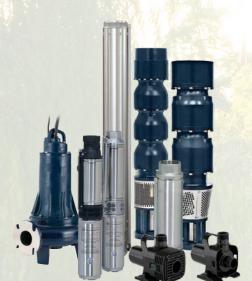

# **SUBMERSIBLE PUMPS**

Franklin Electric offers a wide array of submersible pumps designed for the movement of water. These submersible pumps feature proven components and provide superior performance.

### PRODUCTS

4" High Capacity Pumps 6" 4400 Submersible Radial Pumps 6" and 8" SR Turbine Pumps Non-Clog Pumps

5", 6", and 8" STS Turbine Pumps Direct Drive Pumps Wet Rotor