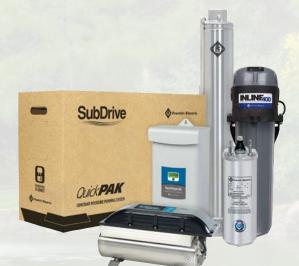

# **PACKAGED SYSTEMS**

Franklin Electric's packaged systems offer increased value and convenience by combining motor, pump, and control, all in one package.

## PRODUCTS

SubDrive QuickPAK SubDrive Inline 1100 Inline 400 Booster SolarPAKs (see below)

Using Franklin Electric's quality components and innovative thinking we have "harnessed the power of the sun" to provide a clean energy way of moving and pumping water.