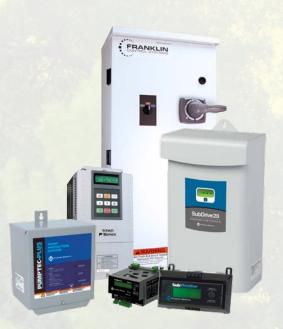

# **DRIVES & PROTECTION**

Designed for large or small applications. Franklin Electric offers innovative variable frequency drive and motor protection options that require minimal adjustments for simple installation and operation. From providing constant pressure to moving mass volumes of water, trust Franklin for your residential, agricultural, commercial, and municipal water pumping system needs.

## PRODUCTS

P-Series

SubDrive

Intelligent Pump Starter

SubMonitor Starter

SmartSTART Pump Starter